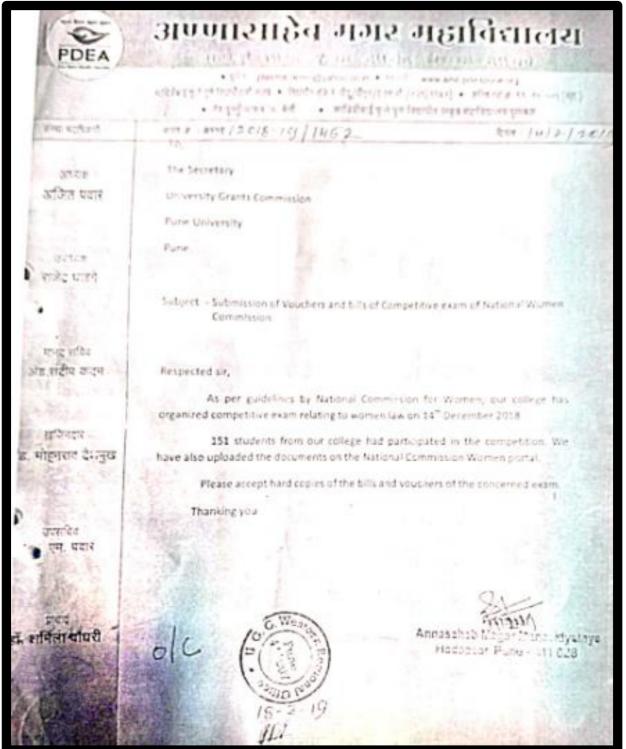

|                              |

## Mock Test on Laws of Womenas a preparation for Competitive Examination Question Paper



## Mock Test on Laws of Womenas a preparation for Competitive Examination Report



**Criterion V** 

**16** | Page

## Mock Test on Laws of Womenas a preparation for Competitive Examination Photos of the Participants Giving Examination





Pune District Education Association's Annasaheb Magar Mahavidyalaya Hadapsar, Pune- 411028 Affiliated to Savitribai Phule Pune University, Pune



Self Study Report: 2024 (4th Cycle)

## A Lecture on Banking & Finance by

## **BBA Department**

## **Total number of Beneficiary**

22

**Criterion V** 

18 |Page

### A Lecture on Banking & Finance Notice

#### PDEA'S

Annasaheb Magar Mahavidyalaya, Hadapsar, Pune-28

Department of B.B.A.

#### NOTICE

## Guest Lecture on Banking & Finance

All students hereby informed that B.B.A. Department is organising a Guest Lecture on Banking & Finance on 25th August 2018 for BBA Students.

Resou