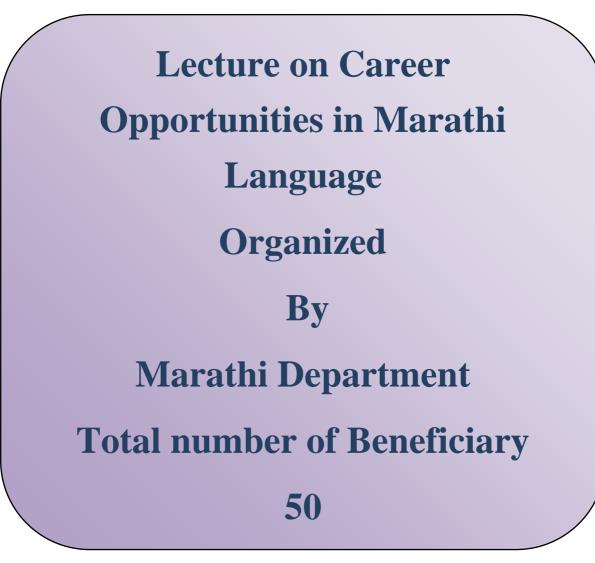

### • Guidance for Career Counseling

| 1.  | A Lecture on Career Guidance                                              | 63   | 68  |
|-----|---------------------------------------------------------------------------|------|-----|
| 2.  | Workshop on intellectual Property                                         | 46   | 75  |
| 3.  | A Lecture on Research Exploration in<br>Microbiology                      | 85   | 82  |
| 4.  | Career Opportunities in Life sciences                                     | 86   | 93  |
| 5.  | Career Counselling by Quick Heal<br>Foundation                            | 26   | 101 |
| 6.  | Workshop on Career Opportunities in<br>Banking                            | 160  | 107 |
| 7.  | <b>Guidance for Career Counselling</b>                                    | 56   | 118 |
| 8.  | Lecture on Career Opportunities and<br>Opportunities for Higher Education | 70   | 124 |
| 9.  | Lecture on opportunities in Marathi<br>Language                           | 50   | 128 |
| 10. | Lecture on Career Counselling on Future<br>in Physics                     | 100  | 134 |
|     | Total                                                                     | 742  |     |
|     | Total Beneficiaries                                                       | 1703 |     |