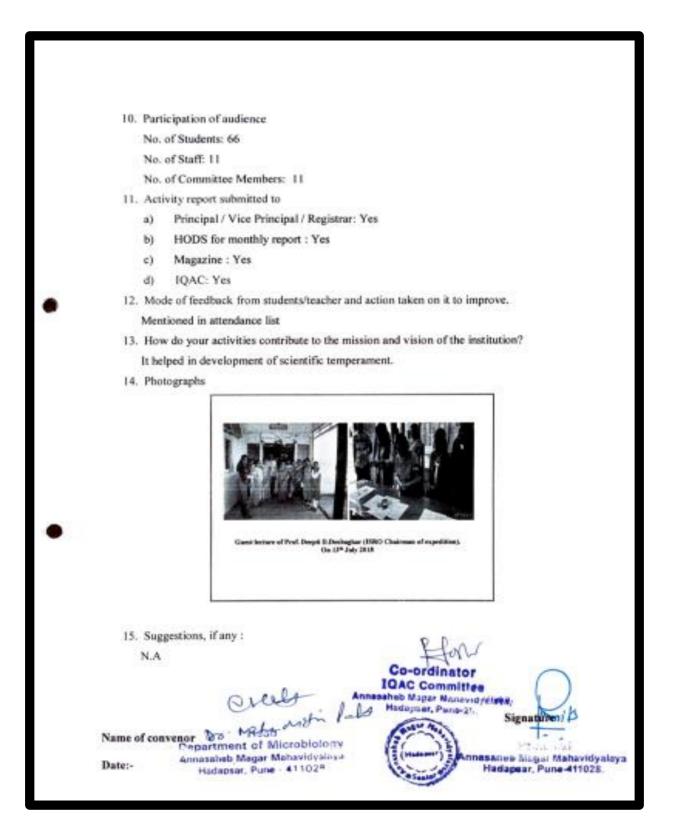

ommittee: Ms. U.S.Dhangar                                                                          |
|    | Ms.M.V.Bhailume                                                                                                      |
|    | Ms.S.D.Sherkar                                                                                                       |
|    | III. Hall arrangement committee: Dr. V.A.Karande                                                                     |
|    | Ms.P.D.Jagtap                                                                                                        |
|    | IV. Exhibition Committee: Ms. M.S. Waghmode                                                                          |

## A Lecture on Research Exploration in Microbiology Report Page 2



**Criterion V** 





Self Study Report: 2024 (4th Cycle)

# Career Opportunities in Life Sciences Organized

# By

# **Microbiology Department**

# **Total number of Beneficiary**

## 86

### Career Opportunities in Life Sciences Notice



## Career Opportunities in Life Sciences Attendance

| International Day of Women and Girls in Science<br>Lecture by Dr. Surekha Satpute<br>(Department of Microbiology, SPPU) |                                |                     |  |  |  |  |
|-------------------------------------------------------------------------------------------------------------------------|--------------------------------|---------------------|--|--|--|--|
| 010